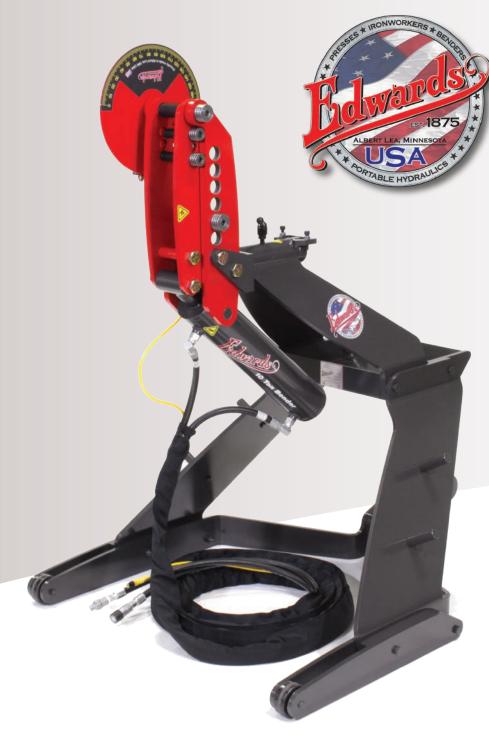

# **10 TON** TUBE/PIPE BENDER

# **Get Bent!**

Plug + Play Operation Horizontal or Vertical Operation Heavy-Duty Rolling Stand Easy-to-Use Hand/Jog Controls Proximity Switch Repeatability

Our 10 Ton Bender is a quick-connect hydraulic tool to greatly expand your fabrication capabilities. Designed for medium to heavy material, the Edwards 10 Ton Bender powers through 2" (I.D.) Schedule 40 pipe, 2-1/2" (0.D.) tube and 2" square tube quickly and accurately. Choose from our over 260 standard Bender Die Sets to get your job done. Call for custom die information and material compatibility requirements.

#### **GENERAL SPECIFICATIONS**

40-1/2" Bend Capacity: 36-1/2" Pipe Capacity: 42" Tube Capacity: 600 lb Square Tube Capacity: Chromoly Capacity: Cylinder: Stroke:

180° 2" (ID) Schedule 40 2-1/2" (OD) .095" 2" (OD) .25" 2-1/4" (OD) .083" 1-3/4" Ram 14"