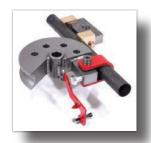

### **TUBE/PIPE BENDER DIES**

Our Edwards Bender Dies work solid round, solid square, Schedule 40 pipe, round and square tube. Dies and wipers are precision machined to ensure the highest quality bends. Choose from our over 260 standard Bender Die Sets to get your job done. Call for custom die information and material compatibility requirements.