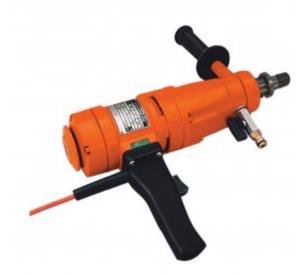

## Weka DK16 Hand Held Drill Motor

## Features & Benefits:

- Electronic overload system
- Two leveling bubbles for accurate coring
- Side handle for stability
- Water connection for wet coring only
- 5/8-11 or 1.250-7 spindle
- Three speed for bits up to 3"
- Two leveling bubbles for accurate coring
- Includes: Plastic molded carrying case, side handle, 1/2" BSP male to 5/8-11 male adapter, wrench

Model Group: Weka DK
Model Number: Weka DK16
Catalog Number: 93678

• Rig Type: N/A

Part Number: 4244067
Engine/Motor Make: Weka
Engine/Motor Model: DK16

• Motor/Engine Power: 19 amp, 110 volt

• Power Source: Electric

• Drill Motor Max Bit Capacity: 6" (mounted) / 3" (hand-held)

• Speed: Three Speed

• Motor RPM: 580/1400/2900

1/1