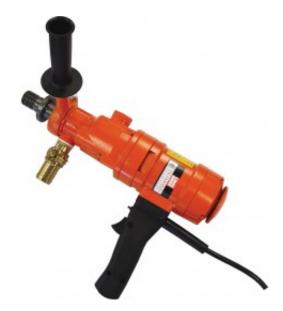

## Weka DK13 Hand Held Drill Motor

## Features & Benefits:

- Thermal overload protection switch
- Side handle for stability
- Dust port and water connection for wet or dry coring
- 5/8"-11 or 1.250"-7 spindle
- Three speed for bits up to 3" (6" mounted)
- Includes carrying case and wrench
- Two leveling bubbles for accurate coring
- Can be used on M-3 & M-4
- Includes: Plastic molded carrying case, side handle, 1/2" BSP male to 5/8-11 male adapter, wrench

• Model Group: Weka DK • Model Number: Weka DK13 • Catalog Number: 47055

• Rig Type: N/A

• Part Number: 4244062 • Engine/Motor Make: Weka • Engine/Motor Model: DK13

• Motor/Engine Power: 14 amp, 115 volt

• Power Source: Electric

• Drill Motor Max Bit Capacity: 6" (mounted) / 3" (hand-held)

• Speed: Three Speed

• Motor RPM: 580/1400/2900

1/1